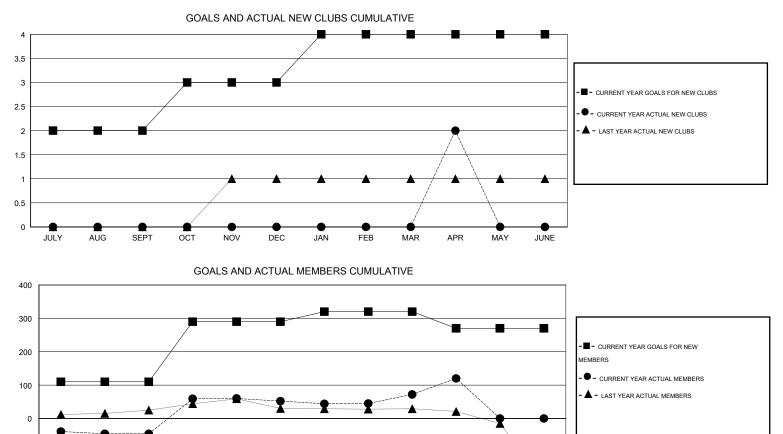

## LOCATION INDIA

Clubs Members RESULTS FOR 2014-2015 RESULTS FOR 2014-2015 NEW CLUB NEW CLUBS DROPPED NET NEW MEMBER CHARTER AND DROPPED NET QUARTER QUARTER GOAL CLUBS GAIN/LOSS GOAL NEW MEMBERS MEMBERS GAIN/LOSS ADDED 2 0 1 -1 110 39 85 -46 JULY/AUG/SEPT JULY/AUG/SEPT 0 0 0 180 125 27 98 1 OCT/NOV/DEC OCT/NOV/DEC 0 0 0 30 32 12 20 1 JAN/FEB/MAR JAN/FEB/MAR 0 2 0 2 -50 52 4 48 APR/MAY/JUNE APR/MAY/JUNE